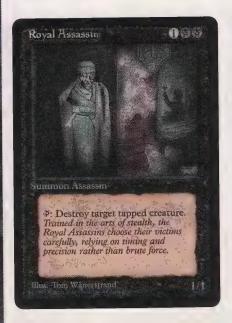

# 10. Royal Assassin

Before there was Carnophage or Dauthi Slayer, Royal Assassin was the black weenie. The ability to destroy a tapped creature proved devastating for those early Craw Wurm decks with which every new player experimented, and the combo with Icy Manipulator was king in the days before Time Spiral. Taken out of the main set simply due to the numbers crunch, the Assassin is primed for a return: It's powerful, but not broken, and would bring back floods of happy memories to those players disappointed at the loss of Shivan Dragon.